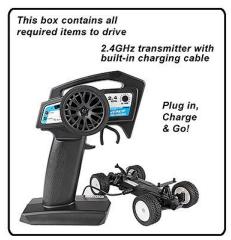

## **NEW! RC28T RTR Race Truck**

Everything included! Just charge and drive!

We've reduced Team Associated's classic RC10T stadium truck to small-scale size -- while keeping all the RC fun and excitement! The RC28T Race Truck allows you to drive this replica around the corners, over the jumps, and across the finish line! No wall outlet needed -- just recharge right from the transmitter.