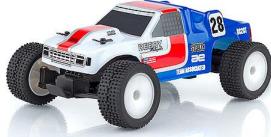

## **NEW! RC28T RTR Race Truck**

Everything included! Just charge and drive!

We've reduced Team Associated's classic RC10T stadium truck to small-scale size -- while keeping all the RC fun and excitement! The RC28T Race Truck allows you to drive this replica around the corners, over the jumps, and across the finish line! No wall outlet needed -- just recharge right from the transmitter.

UPC: 784695 201514

#20151

RC28T RTR Race Truck

MAP: \$49.99

MSRP: \$69.99

**BUY NOW!** 

Download all zipped photos here: http://bit.ly/2BqFKyO (2.37MB). Link is active for 30 days.