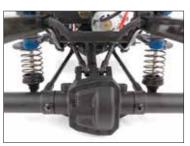

Designed not only for scale looks with realistic wheels, tires and body, the CR12 is built for performance as well. The steel ladder frame chassis provides the perfect backbone for this rugged little rig. The 4-link suspension, threaded shocks, and soft rubber tires give the grip and performance needed to climb over the roughest terrain. Transferring power to the rocks is a compact 3-gear transmission, plastic low-friction slider-type drive shafts, front steel CVA axles, and metal shield ball bearings throughout.