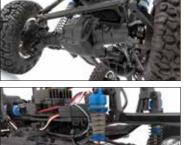

Designed not only for scale looks with realistic wheels, tires and body, the CR12 is built for performance as well. The steel ladder frame chassis provides the perfect backbone for this rugged little rig. The 4-link suspension, threaded shocks, and soft rubber tires give the grip and performance needed to climb over the roughest terrain. Transferring power to the rocks is a compact 3-gear transmission, plastic low-friction slider-type drive shafts, front steel CVA axles, and metal shield ball bearings throughout.