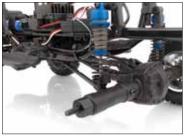

Designed not only for scale looks with realistic wheels, tires and body, the CR12 is built for performance as well. The steel ladder frame chassis provides the perfect backbone for this rugged little rig. The 4-link suspension, threaded shocks, and soft rubber tires give the grip and performance needed to climb over the roughest terrain. Transferring power to the rocks is a compact 3-gear transmission, plastic low-friction slider-type drive shafts, front steel CVA axles, and metal shield ball bearings throughout.