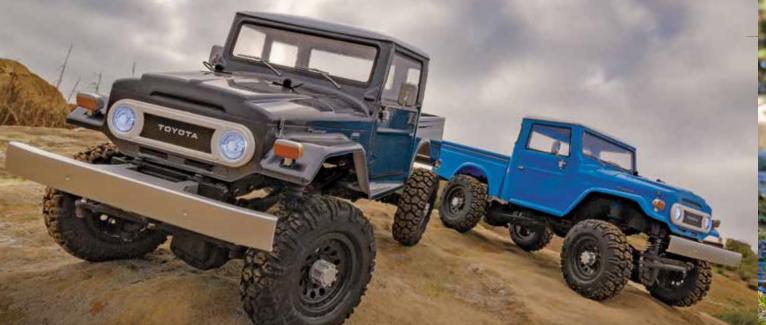

### **CR12 Trail Series 4x4 Truck**

The CR12 Trail Series Scale 4x4 truck may be small in size, but it's packed full of features. This rig comes Ready-To-Run with Reedy Power electronics and meets S.O.R.R.C.A. class 1 and 2 rules right out of the box. No need to prep or build your rig; just charge it and you're ready to hit the trails!

Designed not only for scale looks with realistic wheels, tires and body, the CR12 is built for performance as well. The steel ladder frame chassis provides the perfect backbone for this rugged little rig. The 4-link suspension, threaded shocks, and soft rubber tires give the grip and performance needed to climb over the roughest terrain. Transferring power to the rocks is a compact 3-gear transmission, plastic low-friction slider-type drive shafts, front steel CVA axles, and metal shield ball bearings throughout.

Get ready to hit the trails with the CR12 scale 4x4 truck!