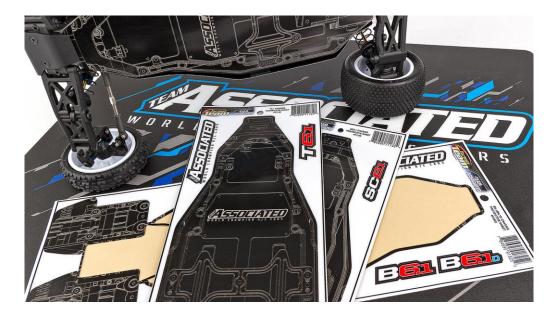

## Chassis Protective Sheets for the T6.1, SC6.1, and B6.1

Whether you race indoor or outdoor, protecting your chassis from premature wear will improve its lifespan and help maintain performance. These new Factory Team pre-cut chassis sheets are made from adhesive-backed 18-mil vinyl and offer a protective surface while looking trick with intricate details for that Factory Driver look. Offered for the B6.1/B6.1D, T6.1, and SC6.1, the sheets are printed in gloss black and include two extra tail sections to replace as they wear.

Our other protective sheets are still available:

- #91756 B6/B6D, printed
- #9787 T4/SC10, 6.5 x 18"
- #9788 B4/B44, 5.75 x 12.25"

| <b>UPC</b> : 784695 711327 | #71132 | T6.1 FT Chassis Protective Sheet, printed        | <b>MSRP:</b><br>\$16.99 | BUY NOW! |
|----------------------------|--------|--------------------------------------------------|-------------------------|----------|
| 784695 711334              | #71133 | SC6.1 FT Chassis Protective Sheet, printed       | \$16.99                 | BUY NOW! |
| 784695 918252              | #91825 | B6.1 /B6.1D FT Chassis Protective Sheet, printed | \$15.99                 | BUY NOW! |