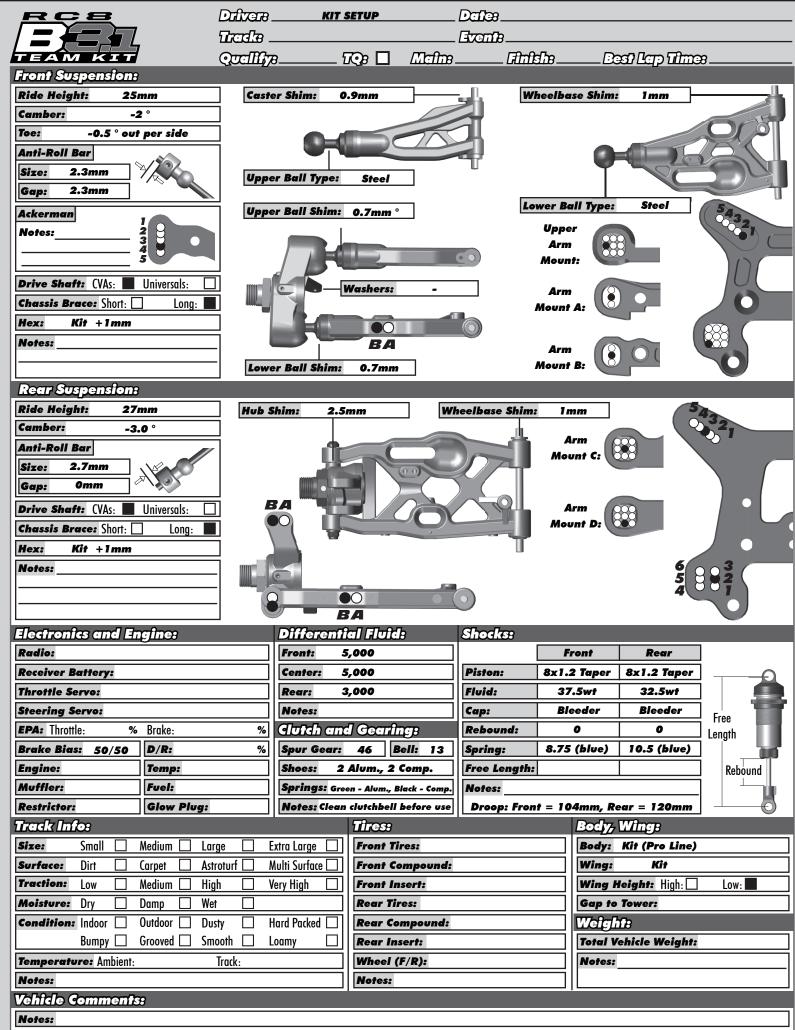

| RUB                                       |                 |                       |                 |              |                       |                         |             |           |  |  |
|-------------------------------------------|-----------------|-----------------------|-----------------|--------------|-----------------------|-------------------------|-------------|-----------|--|--|
|                                           | Treds           |                       |                 | _Evenile     |                       |                         |             |           |  |  |
| TEAM KIT                                  | Quelli          | 78§                   | uQe □ McDae     | ह्या         | <u> </u>              | B                       | er Lap Tilm | <b>3</b>  |  |  |
| Front Suspension:                         |                 |                       |                 |              |                       |                         |             |           |  |  |
| Ride Height:                              | Casi            | er Shim:              |                 | W            | heelba                | se Shim:                | -           |           |  |  |
| Camber:                                   |                 |                       |                 |              |                       |                         |             |           |  |  |
| Toe:                                      |                 |                       |                 |              |                       |                         |             |           |  |  |
| Anti-Roll Bar                             |                 |                       |                 |              |                       |                         |             |           |  |  |
| Size:                                     | V IInn          | er Ball Type:         |                 | Ш            |                       | 7                       | 0           |           |  |  |
| Gap:                                      | Орр             | er buil type.         |                 |              |                       |                         |             |           |  |  |
| Ackerman Notes:  3 4 5                    |                 | Upper Ball Shim:      |                 |              | wer Ba                |                         | 540         |           |  |  |
|                                           |                 |                       |                 |              | Upper                 |                         |             | 32        |  |  |
|                                           |                 |                       |                 |              |                       | Arm                     |             |           |  |  |
|                                           |                 |                       |                 |              |                       | ount:                   |             |           |  |  |
| Drive Shaft: CVAs: Universals:            |                 | Washers:              |                 |              |                       |                         | Arm         |           |  |  |
| Chassis Brace: Short: Long: Long:         |                 | Moul                  |                 |              |                       |                         |             |           |  |  |
| Hex:                                      |                 |                       |                 |              |                       |                         |             |           |  |  |
| Notes:                                    |                 |                       | BA              |              | Arm                   |                         |             |           |  |  |
|                                           |                 | Lower Ball Shim: Mou  |                 |              |                       | B: (8                   |             |           |  |  |
| Dogge Cromomoform                         | Low             | er bun əmm;           |                 |              |                       |                         |             |           |  |  |
| Rear Suspension:                          |                 |                       |                 |              |                       | _                       |             |           |  |  |
| Ride Height: Hub S                        |                 | Shim: Wheelbase Shim: |                 |              |                       |                         |             | 43,       |  |  |
|                                           | <del> </del>    | Arm                   |                 |              |                       |                         |             | 35-1      |  |  |
| Anti-Roll Bar                             |                 | Arm<br>Mount C:       |                 |              |                       |                         |             |           |  |  |
|                                           |                 |                       |                 |              |                       |                         |             |           |  |  |
| Gap:                                      |                 |                       |                 |              |                       |                         |             |           |  |  |
| Drive Shaft: CVAs: Unive                  | BA Arm Mount D: |                       |                 |              |                       |                         |             |           |  |  |
| Chassis Brace: Short:                     | Long:           | Mount D:              |                 |              |                       |                         |             |           |  |  |
| Hex:                                      |                 |                       |                 | U            |                       |                         | -           |           |  |  |
| Notes:                                    |                 |                       |                 |              |                       |                         | 5           | 882       |  |  |
|                                           |                 | 0 00                  |                 |              |                       |                         | 4           |           |  |  |
|                                           |                 |                       | 3A              |              |                       |                         |             |           |  |  |
| <b>Electronics and Engine</b>             | <b>e:</b>       | Differenti            | ial Fluid:      | Shocks:      |                       |                         |             |           |  |  |
| Radio:                                    | Front:          |                       |                 |              | Front Rear            |                         |             |           |  |  |
| Receiver Battery:                         |                 | Center:               |                 | Piston:      |                       |                         |             |           |  |  |
| Throttle Servo:                           |                 | Rear:                 |                 | Fluid:       |                       |                         |             |           |  |  |
| Steering Servo:                           |                 | Notes:                |                 | Сар:         |                       |                         |             | Free Free |  |  |
| <b>EPA:</b> Throttle: % Brak              | e: %            | Clutch and            | d Gearing:      | Rebound:     |                       |                         |             | Length    |  |  |
| Brake Bias: D/R                           | ?:    %         | Spur Gear:            | Bell:           | Spring:      |                       |                         |             |           |  |  |
| Engine: Tem                               | ıp:             | Shoes:                |                 | Free Length: | :                     |                         |             | Rebound   |  |  |
| Muffler: Fue                              | l:              | Springs:              |                 | Notes:       |                       |                         |             | <u> </u>  |  |  |
| Restrictor: Glo                           | w Plug:         | Notes:                |                 |              |                       |                         |             |           |  |  |
| Track Info:                               |                 |                       | Tires:          |              |                       | Body,                   | Wing:       |           |  |  |
| Size: Small Medium Large Extra Large      |                 |                       | Front Tires:    |              |                       | Body:                   |             |           |  |  |
| Surface: Dirt Carpet Astroturf Multi St   |                 |                       | Front Compound: |              |                       | Wing:                   |             |           |  |  |
| Traction: Low Medium High Very High       |                 |                       | Front Insert:   |              |                       | Wing Height: High: Low: |             |           |  |  |
| Moisture: Dry Damp Wet D                  |                 |                       | Rear Tires:     |              |                       | Gap to Tower:           |             |           |  |  |
| Condition: Indoor Outdoor Dusty Hard Pack |                 |                       | Rear Compound:  |              |                       | Weight:                 |             |           |  |  |
| , _                                       |                 | Loamy $\Box$          |                 |              | Total Vehicle Weight: |                         |             | <u> </u>  |  |  |
| Temperature: Ambient: Track:              |                 |                       | Wheel (F/R):    |              |                       | Notes:                  |             |           |  |  |
| Notes:                                    |                 |                       | Notes:          |              |                       |                         |             |           |  |  |
| Vehicle Comments:                         |                 |                       |                 |              |                       |                         |             |           |  |  |
|                                           |                 |                       |                 |              |                       |                         |             |           |  |  |