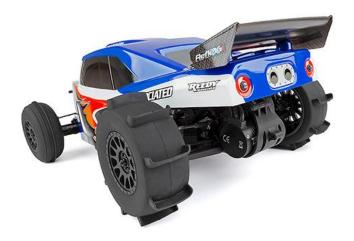

## **NEW! Limited Edition Reflex DB10 RTR Paddle Tire Edition**

Made for sand or snow, the Reflex DB10 Paddle Edition RTR comes equipped with rear paddle and front ribbed tires right out of the box. Available in both standard RTR and RTR Combo with LiPo battery and charger, this version is ready to have a blast in the sand and snow!

\*These tires fit our 1:10 short course wheels.

| <b>UPC:</b> 784695 985339 | #90040P  | Limited Edition Reflex DB10 RTR with Paddle Tires                | <b>MAP:</b> \$299.97 | <b>MSRP:</b> \$449.99 | <b>Available:</b><br>February 2019 |
|---------------------------|----------|------------------------------------------------------------------|----------------------|-----------------------|------------------------------------|
| 784695 985322             | #90040PC | Limited Edition Reflex DB10 RTR with Paddle Tires Combo          | \$359.97             | \$539.99              | February 2019                      |
| 784695 710641             | #71064   | *Sand Paddle Tires, with inserts, rear                           | \$22.10              | \$25.99               | BUY NOW!                           |
| 784695 710627             | #71062   | Sand Paddle Tires with Method<br>Wheels, mounted, black, rear    | \$28.05              | \$32.99               | BUY NOW!                           |
| 784695 710658             | #71065   | *Sand Ribbed Tires, with inserts, front                          | \$20.40              | \$23.99               | BUY NOW!                           |
| 784695 710634             | #71063   | Sand Ribbed Tires and Method SC<br>Wheels, mounted, black, front | \$26.35              | \$30.99               | BUY NOW!                           |