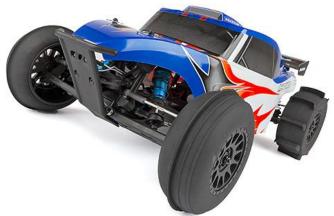

## **NEW! Limited Edition Reflex DB10 RTR Paddle Tire Edition**

Made for sand or snow, the Reflex DB10 Paddle Edition RTR comes equipped with rear paddle and front ribbed tires right out of the box. Available in both standard RTR and RTR Combo with LiPo battery and charger, this version is ready to have a blast in the sand and snow!

\*These tires fit our 1:10 short course wheels.

| <b>UPC:</b> 784695 985339 | #90040P  | Limited Edition Reflex DB10 RTR with Paddle Tires                | <b>MAP:</b> \$299.97 | <b>MSRP:</b> \$449.99 | <b>Available:</b><br>February 2019 |
|---------------------------|----------|------------------------------------------------------------------|----------------------|-----------------------|------------------------------------|
| 784695 985322             | #90040PC | Limited Edition Reflex DB10 RTR with Paddle Tires Combo          | \$359.97             | \$539.99              | February 2019                      |
| 784695 710641             | #71064   | *Sand Paddle Tires, with inserts, rear                           | \$22.10              | \$25.99               | BUY NOW!                           |
| 784695 710627             | #71062   | Sand Paddle Tires with Method<br>Wheels, mounted, black, rear    | \$28.05              | \$32.99               | BUY NOW!                           |
| 784695 710658             | #71065   | *Sand Ribbed Tires, with inserts, front                          | \$20.40              | \$23.99               | BUY NOW!                           |
| 784695 710634             | #71063   | Sand Ribbed Tires and Method SC<br>Wheels, mounted, black, front | \$26.35              | \$30.99               | BUY NOW!                           |