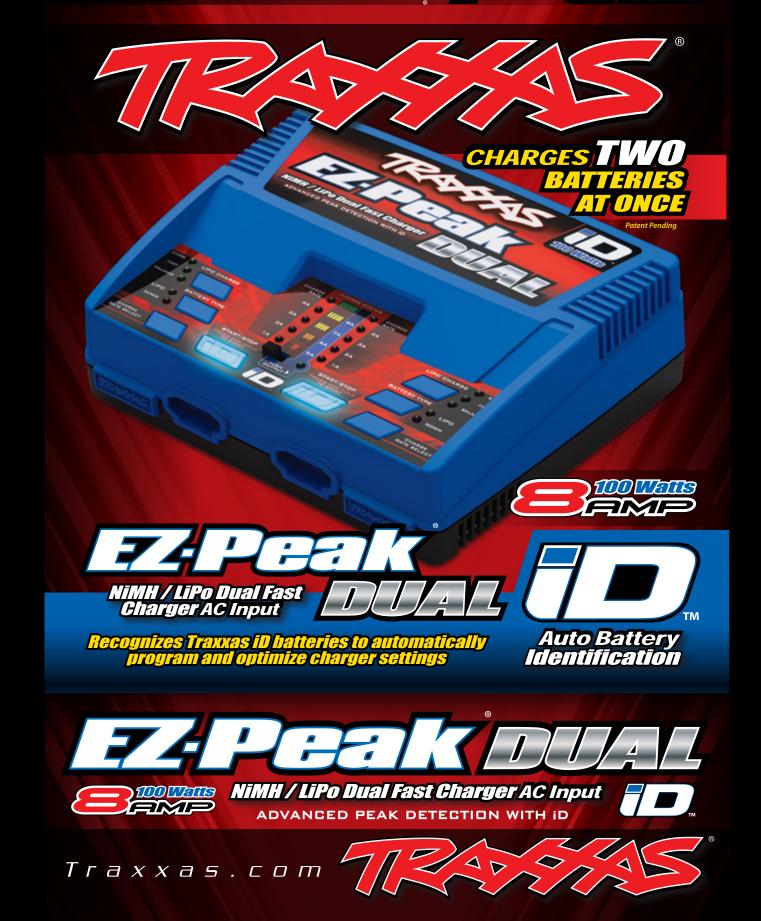

## **FEATURES**

| net pniloo2 ni-tliuð                                              | Audible alerts                                 |
|-------------------------------------------------------------------|------------------------------------------------|
| essy to use interface                                             | Charges 25 and 35 LiPo batteries               |
| Advanced high-resolution peak detection delivers a perfect charge | Charges 5-8 cell NMiN batteries                |
| One button LiPo storage charge protects your battery investment   | saiterie ports for conventional LiPo batteries |
| pnipater LiPo balance charging bazimitqO                          | 9boM tuqtuO dpiH ni f x W00f ,48               |
| Charge progress indicator                                         | эboM эртал IbuQ ni S x W02 ,A <del>1</del>     |
|                                                                   |                                                |

## Loddns Yoebəl

▔▛∠▖

for 25 and 35 LiPo batteries. control. Includes built in balance ports leunem lluì bne estretri elqmis e are not equipped with Traxxas iD using quickly charge Traxxas batteries that Advanced Mode that makes it easy to The EZ-Peak Dual also features an